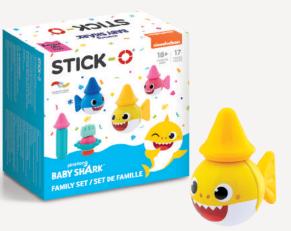

# Special set line

The STICK-O special set line consists of products for special purposes and collaborations with various brands. This special set line is introducing a new STICK-O line by licensing the world-famous kid's content "Baby Shark".

#### Special set line

BABY SHARK FAMILY SET #904002 / 17PCS

BABY SHARK FRIENDS SET #904003 / 30PCS

FISHING SET #902006 / 26PCS

**POP FRIENDS SET** #902008 / 10PCS

**PEEKABOO BEAR SET** #902009 / 10PCS

PEEKABOO CAT AND DOG SET #902010 / 27PCS