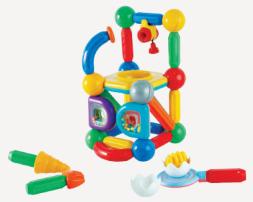

#### **33 Play pieces**

33 play pieces including buttons, cones, folk, crane, rill, propeller, pull back wheel piece, and others enable children to create structures in various themes such as cooking, urban construction, various vehicles, and fishing, etc.

# Theme set line

33 play pieces including buttons, cones, folk, crane, rill, propeller, pull back wheel piece, and others enable children to create structures in various themes such as cooking, urban construction, various vehicles, and