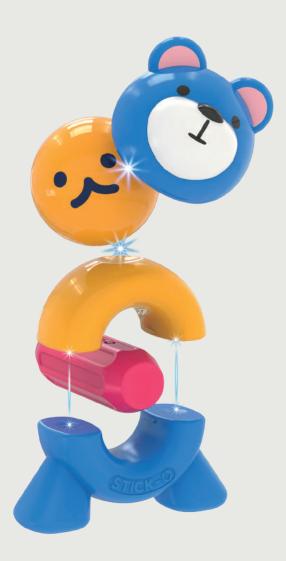

#### The innovative rotating magnet system

STICK-O's rotational magnet system can be easily attached and detached in 360 degrees.

#### Hidden Pocket for more safe play

The unique pocket design of the internal magnet is enhancing more safe play for children.