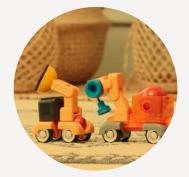

#### **33 Play pieces**

33 play pieces including buttons, cones, folk, crane, rill, propeller, pull back wheel piece, and others enable children to create structures in various themes such as cooking, urban construction, various vehicles, and fishing, etc.

# Theme set line

33 play pieces including buttons, cones, folk, crane, rill, propeller, pull back wheel piece, and others enable children to create structures in various themes such as cooking, urban construction, various vehicles, and