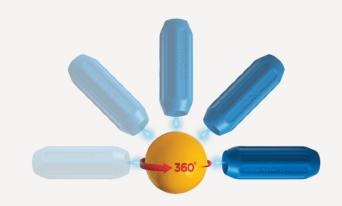

#### The innovative rotating magnet system

STICK-O's rotational magnet system can be easily attached and detached in 360 degrees.