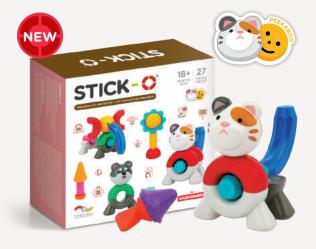

| Peekaboo cat and dog set |                                           |  |
|--------------------------|-------------------------------------------|--|
| Item                     | 902010                                    |  |
| Composition              | 27 pcs                                    |  |
| Instruction              | Booklet                                   |  |
| Box size (mm)            | 250 X 250 X 85                            |  |
| Ages                     | 18 months                                 |  |
| x5 x1 x1                 | ▲ ● ☆ ↓ ↓ ↓ ↓ ↓ ↓ ↓ ↓ ↓ ↓ ↓ ↓ ↓ ↓ ↓ ↓ ↓ ↓ |  |
|                          |                                           |  |