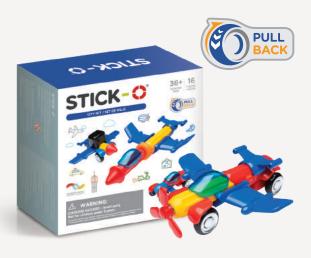

#### **33 Play pieces**

33 play pieces including buttons, cones, folk, crane, rill, propeller, pull back wheel piece, and others enable children to create structures in various themes such as cooking, urban construction, various vehicles, and fishing, etc.

# Theme set line

33 play pieces including buttons, cones, folk, crane, rill, propeller, pull back wheel piece, and others enable children to create structures in various themes such as cooking, urban construction, various vehicles, and