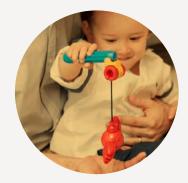

#### Touch it, Feel it

STICK-O is the basic magnetic construction toy for little hands. Designed to be super fun, safe and durable, kids can have endless enjoyable hours making all sorts of cute and imaginative creations.

## Amazing STICK-O grows curiosity

STICK-O is the unique magnetic construction toy that is developed by the "Magformers", the global No.1 brand in its category that is loved by more than 60 countries throughout the world. It is designed for the children to achieve growth and development and is made to allow them to play safely and easily.