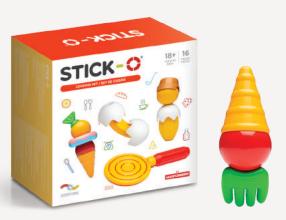

| Forest friends set |                                                                                                             |  |  |
|--------------------|-------------------------------------------------------------------------------------------------------------|--|--|
| Item               | 902002                                                                                                      |  |  |
| Composition        | 16 pcs                                                                                                      |  |  |
| Instruction        | Booklet                                                                                                     |  |  |
| Box size (mm)      | 190 X 190 X 85                                                                                              |  |  |
| Ages               | 18 months                                                                                                   |  |  |
| x3 x1 x1<br>x2     | $\bigotimes_{x1} \bigotimes_{x2} \bigotimes_{x2} \bigotimes_{x2} \bigotimes_{x2} \bigvee_{x1} \bigvee_{x1}$ |  |  |