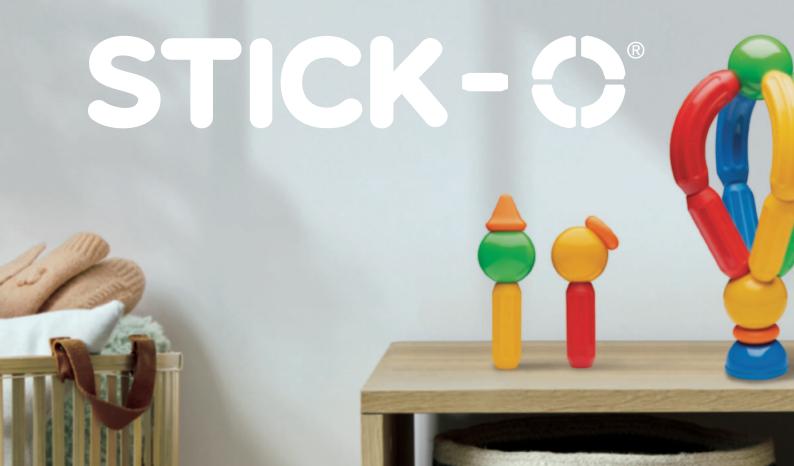

#### Touch it, Feel it

STICK-O is the basic magnetic construction toy for little hands. Designed to be super fun, safe and durable, kids can have endless enjoyable hours making all sorts of cute and imaginative creations.

## Amazing STICK-O grows curiosity

STICK-O is the unique magnetic construction toy that is developed by the "Magformers", the global No.1 brand in its category that is loved by more than 60 countries throughout the world. It is designed for the children to achieve growth and development and is made to allow them to play safely and easily.

## **Composition of STICK-O**

Made of invisible magnets and vivid color, STICK-O consists of sticks, balls, and various play pieces that help children develop imagination and creativity when playing in a variety of structures and role-plays.