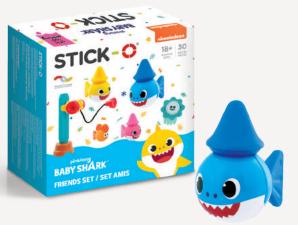

# Special set line

The STICK-O special set line consists of products for special purposes and collaborations with various brands. This special set line is introducing a new STICK-O line by licensing the world-famous kid's content "Baby Shark".

#### nickelodeon.

pinkfong BABY SHARK<sup>™</sup> ©The Pinkfong Company. ©2022 Viacom.

### X STICK-O

| Baby shark friends set |                                                             |
|------------------------|-------------------------------------------------------------|
| Item                   | 904003                                                      |
| Composition            | 30 pcs                                                      |
| Instruction            | Booklet                                                     |
| Box size (mm)          | 250 X 250 X 85                                              |
| Ages                   | 18 months                                                   |
|                        | X2 X2 X1 X4 X4 X2<br>X2 X2 X1 X4 X4 X2<br>X2 X2 X1 X4 X4 X2 |
| x1 x1 x1 x1            | / •• 🐷 🐨 🐨 🐨                                                |