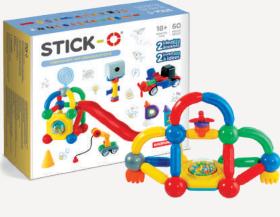

#### Deluxe set line

**CREATOR SET** #905002 / 60PCS

| Creator set                                          |
|------------------------------------------------------|
| 905002                                               |
| 60 pcs                                               |
| 2 Booklets                                           |
| 400 X 360 X 80                                       |
| 18 months                                            |
| $\begin{array}{cccccccccccccccccccccccccccccccccccc$ |
|                                                      |