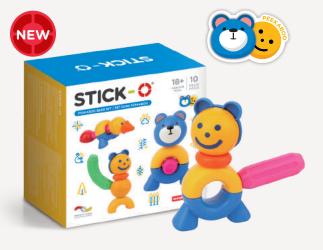

| Peekaboo bear set                                                   |                |  |
|---------------------------------------------------------------------|----------------|--|
| Item                                                                | 902009         |  |
| Composition                                                         | 10 pcs         |  |
| Instruction                                                         | Booklet        |  |
| Box size (mm)                                                       | 160 X 160 X 85 |  |
| Ages                                                                | 18 months      |  |
| $ \begin{array}{c} & & \\ & \\ & \\ & \\ & \\ & \\ & \\ & \\ & \\ $ |                |  |

| Pop friends set |                |
|-----------------|----------------|
| Item            | 902008         |
| Composition     | 10 pcs         |
| Instruction     | Booklet        |
| Box size (mm)   | 170 X 170 X 85 |
| Ages            | 18 months      |
|                 |                |