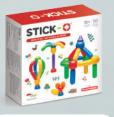

#### My Kid's First Wonder

2023 PRODUCTS

MAGFORMERS

#### Touch it, Feel it

STICK-O is the basic magnetic construction toy for little hands. Designed to be super fun, safe and durable, kids can have endless enjoyable hours making all sorts of cute and imaginative creations.

## Amazing STICK-O grows curiosity

STICK-O is the unique magnetic construction toy that is developed by the "Magformers", the global No.1 brand in its category that is loved by more than 60 countries throughout the world. It is designed for the children to achieve growth and development and is made to allow them to play safely and easily.