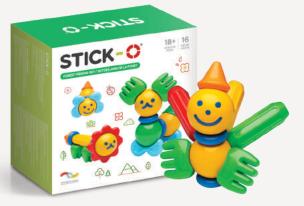

#### Touch it, Feel it

STICK-O is the basic magnetic construction toy for little hands. Designed to be super fun, safe and durable, kids can have endless enjoyable hours making all sorts of cute and imaginative creations.

## Amazing STICK-O grows curiosity

STICK-O is the unique magnetic construction toy that is developed by the "Magformers", the global No.1 brand in its category that is loved by more than 60 countries throughout the world. It is designed for the children to achieve growth and development and is made to allow them to play safely and easily.