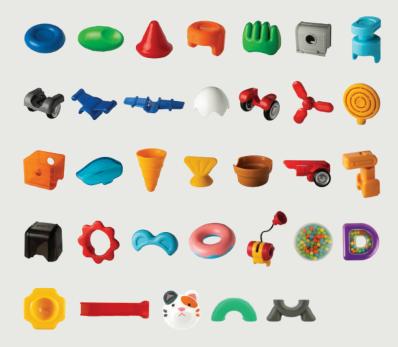

## **Composition of STICK-O**

Made of invisible magnets and vivid color, STICK-O consists of sticks, balls, and various play pieces that help children develop imagination and creativity when playing in a variety of structures and role-plays.

#### **6** Basic pieces

6 basic pieces including short, long, and arc sticks, half ball, ball pieces enable children to create various 2D and 3D structures.

#### **33 Play pieces**

33 play pieces including buttons, cones, folk, crane, rill, propeller, pull back wheel piece, and others enable children to create structures in various themes such as cooking, urban construction, various vehicles, and fishing, etc.