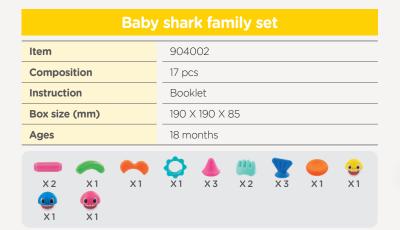

#### Special set line

BABY SHARK FAMILY SET #904002 / 17PCS

BABY SHARK FRIENDS SET #904003 / 30PCS

FISHING SET #902006 / 26PCS

**POP FRIENDS SET** #902008 / 10PCS

**PEEKABOO BEAR SET** #902009 / 10PCS

PEEKABOO CAT AND DOG SET #902010 / 27PCS