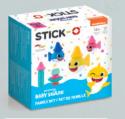

# Special set line

The STICK-O special set line consists of products for special purposes and collaborations with various brands. This special set line is introducing a new STICK-O line by licensing the world-famous kid's content "Baby Shark".

#### nickelodeon.

pinkfong BABY SHARK<sup>™</sup> ©The Pinkfong Company. ©2022 Viacom.

#### Special set line

BABY SHARK FAMILY SET #904002 / 17PCS

BABY SHARK FRIENDS SET #904003 / 30PCS

FISHING SET #902006 / 26PCS

**POP FRIENDS SET** #902008 / 10PCS

**PEEKABOO BEAR SET** #902009 / 10PCS

PEEKABOO CAT AND DOG SET #902010 / 27PCS