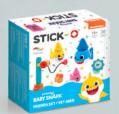

# Special set line

The STICK-O special set line consists of products for special purposes and collaborations with various brands. This special set line is introducing a new STICK-O line by licensing the world-famous kid's content "Baby Shark".

#### nickelodeon.

pinkfong BABY SHARK<sup>™</sup> ©The Pinkfong Company. ©2022 Viacom.

#### Special set line

BABY SHARK FAMILY SET #904002 / 17PCS

BABY SHARK FRIENDS SET #904003 / 30PCS

FISHING SET #902006 / 26PCS

**POP FRIENDS SET** #902008 / 10PCS

**PEEKABOO BEAR SET** #902009 / 10PCS

PEEKABOO CAT AND DOG SET #902010 / 27PCS