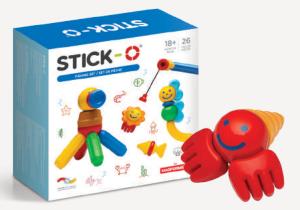

# Theme set line

33 play pieces including buttons, cones, folk, crane, rill, propeller, pull back wheel piece, and others enable children to create structures in various themes such as cooking, urban construction, various vehicles, and

#### Theme set line

**COOKING SET** #902001 / 16PCS

FOREST FRIENDS SET #902002/16PCS

**CITY SET** #902003 / 16PCS

**CONSTRUCTION SET** #902004 / 26PCS

**ROLE PLAY SET** #902005 / 26PCS