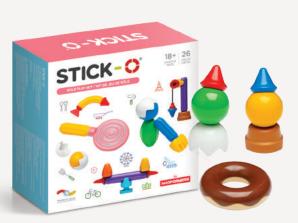

#### My Kid's First Wonder

2023 PRODUCTS

MAGFORMERS

#### Touch it, Feel it

STICK-O is the basic magnetic construction toy for little hands. Designed to be super fun, safe and durable, kids can have endless enjoyable hours making all sorts of cute and imaginative creations.

## Amazing STICK-O grows curiosity

STICK-O is the unique magnetic construction toy that is developed by the "Magformers", the global No.1 brand in its category that is loved by more than 60 countries throughout the world. It is designed for the children to achieve growth and development and is made to allow them to play safely and easily.