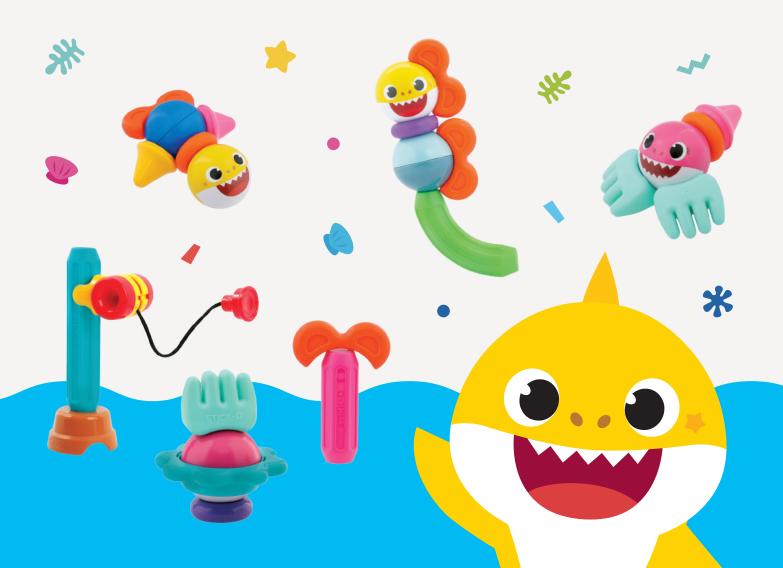

# Special set line

The STICK-O special set line consists of products for special purposes and collaborations with various brands. This special set line is introducing a new STICK-O line by licensing the world-famous kid's content "Baby Shark".

#### nickelodeon.

pinkfong BABY SHARK<sup>™</sup> ©The Pinkfong Company. ©2022 Viacom.

### X STICK-O

| Baby shark friends set |                                                             |
|------------------------|-------------------------------------------------------------|
| Item                   | 904003                                                      |
| Composition            | 30 pcs                                                      |
| Instruction            | Booklet                                                     |
| Box size (mm)          | 250 X 250 X 85                                              |
| Ages                   | 18 months                                                   |
|                        | X2 X2 X1 X4 X4 X2<br>X2 X2 X1 X4 X4 X2<br>X2 X2 X1 X4 X4 X2 |
| x1 x1 x1 x1            | / •• 🐷 🐨 🐨 🐨                                                |