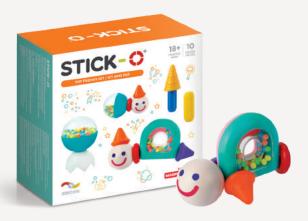

| Pop friends set |                |
|-----------------|----------------|
| Item            | 902008         |
| Composition     | 10 pcs         |
| Instruction     | Booklet        |
| Box size (mm)   | 170 X 170 X 85 |
| Ages            | 18 months      |
|                 |                |

#### Special set line

BABY SHARK FAMILY SET #904002 / 17PCS

BABY SHARK FRIENDS SET #904003 / 30PCS

FISHING SET #902006 / 26PCS

**POP FRIENDS SET** #902008 / 10PCS

**PEEKABOO BEAR SET** #902009 / 10PCS

PEEKABOO CAT AND DOG SET #902010 / 27PCS