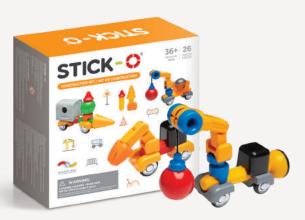

| Role play set                                                                                                                                                                                                                                                                                                                                                                                                                                                                                                                                                                                                                                                                                                                                                                                                                                                                                                                                                                                                                                                                                                                                                                                                                                                                                                                                                                                                                                                                                                                                                                                                                                                                                                                                                                                                                                                                                                                                                                                                                                                                                                                                                                                                                                                                                                                                                                                                                                                                                            |                                                       |  |
|----------------------------------------------------------------------------------------------------------------------------------------------------------------------------------------------------------------------------------------------------------------------------------------------------------------------------------------------------------------------------------------------------------------------------------------------------------------------------------------------------------------------------------------------------------------------------------------------------------------------------------------------------------------------------------------------------------------------------------------------------------------------------------------------------------------------------------------------------------------------------------------------------------------------------------------------------------------------------------------------------------------------------------------------------------------------------------------------------------------------------------------------------------------------------------------------------------------------------------------------------------------------------------------------------------------------------------------------------------------------------------------------------------------------------------------------------------------------------------------------------------------------------------------------------------------------------------------------------------------------------------------------------------------------------------------------------------------------------------------------------------------------------------------------------------------------------------------------------------------------------------------------------------------------------------------------------------------------------------------------------------------------------------------------------------------------------------------------------------------------------------------------------------------------------------------------------------------------------------------------------------------------------------------------------------------------------------------------------------------------------------------------------------------------------------------------------------------------------------------------------------|-------------------------------------------------------|--|
| Item                                                                                                                                                                                                                                                                                                                                                                                                                                                                                                                                                                                                                                                                                                                                                                                                                                                                                                                                                                                                                                                                                                                                                                                                                                                                                                                                                                                                                                                                                                                                                                                                                                                                                                                                                                                                                                                                                                                                                                                                                                                                                                                                                                                                                                                                                                                                                                                                                                                                                                     | 902005                                                |  |
| Composition                                                                                                                                                                                                                                                                                                                                                                                                                                                                                                                                                                                                                                                                                                                                                                                                                                                                                                                                                                                                                                                                                                                                                                                                                                                                                                                                                                                                                                                                                                                                                                                                                                                                                                                                                                                                                                                                                                                                                                                                                                                                                                                                                                                                                                                                                                                                                                                                                                                                                              | 26 pcs                                                |  |
| Instruction                                                                                                                                                                                                                                                                                                                                                                                                                                                                                                                                                                                                                                                                                                                                                                                                                                                                                                                                                                                                                                                                                                                                                                                                                                                                                                                                                                                                                                                                                                                                                                                                                                                                                                                                                                                                                                                                                                                                                                                                                                                                                                                                                                                                                                                                                                                                                                                                                                                                                              | Booklet                                               |  |
| Box size (mm)                                                                                                                                                                                                                                                                                                                                                                                                                                                                                                                                                                                                                                                                                                                                                                                                                                                                                                                                                                                                                                                                                                                                                                                                                                                                                                                                                                                                                                                                                                                                                                                                                                                                                                                                                                                                                                                                                                                                                                                                                                                                                                                                                                                                                                                                                                                                                                                                                                                                                            | 250 X 250 X 85                                        |  |
| Ages                                                                                                                                                                                                                                                                                                                                                                                                                                                                                                                                                                                                                                                                                                                                                                                                                                                                                                                                                                                                                                                                                                                                                                                                                                                                                                                                                                                                                                                                                                                                                                                                                                                                                                                                                                                                                                                                                                                                                                                                                                                                                                                                                                                                                                                                                                                                                                                                                                                                                                     | 18 months                                             |  |
| $\begin{array}{c} \hline \\ x_4 \\ \hline \\ x_2 \\ x_2 \\ x_2 \\ x_2 \\ x_1 \\ x_1$ | $\begin{array}{c ccccccccccccccccccccccccccccccccccc$ |  |

#### Theme set line

**COOKING SET** #902001 / 16PCS

FOREST FRIENDS SET #902002/16PCS

**CITY SET** #902003 / 16PCS

**CONSTRUCTION SET** #902004 / 26PCS

**ROLE PLAY SET** #902005 / 26PCS