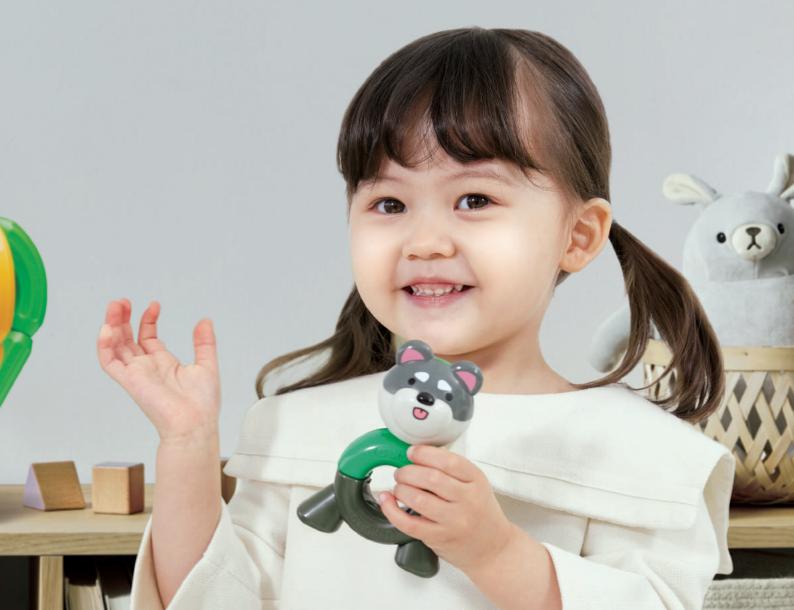

#### Touch it, Feel it

STICK-O is the basic magnetic construction toy for little hands. Designed to be super fun, safe and durable, kids can have endless enjoyable hours making all sorts of cute and imaginative creations.

## Amazing STICK-O grows curiosity

STICK-O is the unique magnetic construction toy that is developed by the "Magformers", the global No.1 brand in its category that is loved by more than 60 countries throughout the world. It is designed for the children to achieve growth and development and is made to allow them to play safely and easily.