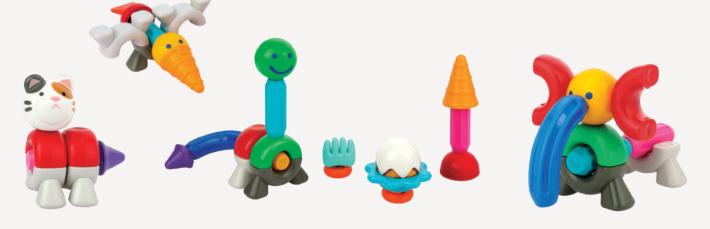

## **Composition of STICK-O**

Made of invisible magnets and vivid color, STICK-O consists of sticks, balls, and various play pieces that help children develop imagination and creativity when playing in a variety of structures and role-plays.

#### **6** Basic pieces

6 basic pieces including short, long, and arc sticks, half ball, ball pieces enable children to create various 2D and 3D structures.

#### **33 Play pieces**

33 play pieces including buttons, cones, folk, crane, rill, propeller, pull back wheel piece, and others enable children to create structures in various themes such as cooking, urban construction, various vehicles, and fishing, etc.

#### **Role-playing**

Children can enjoy various role-playing ideas such as cooking, forest friends, city construction, fishing, and others.